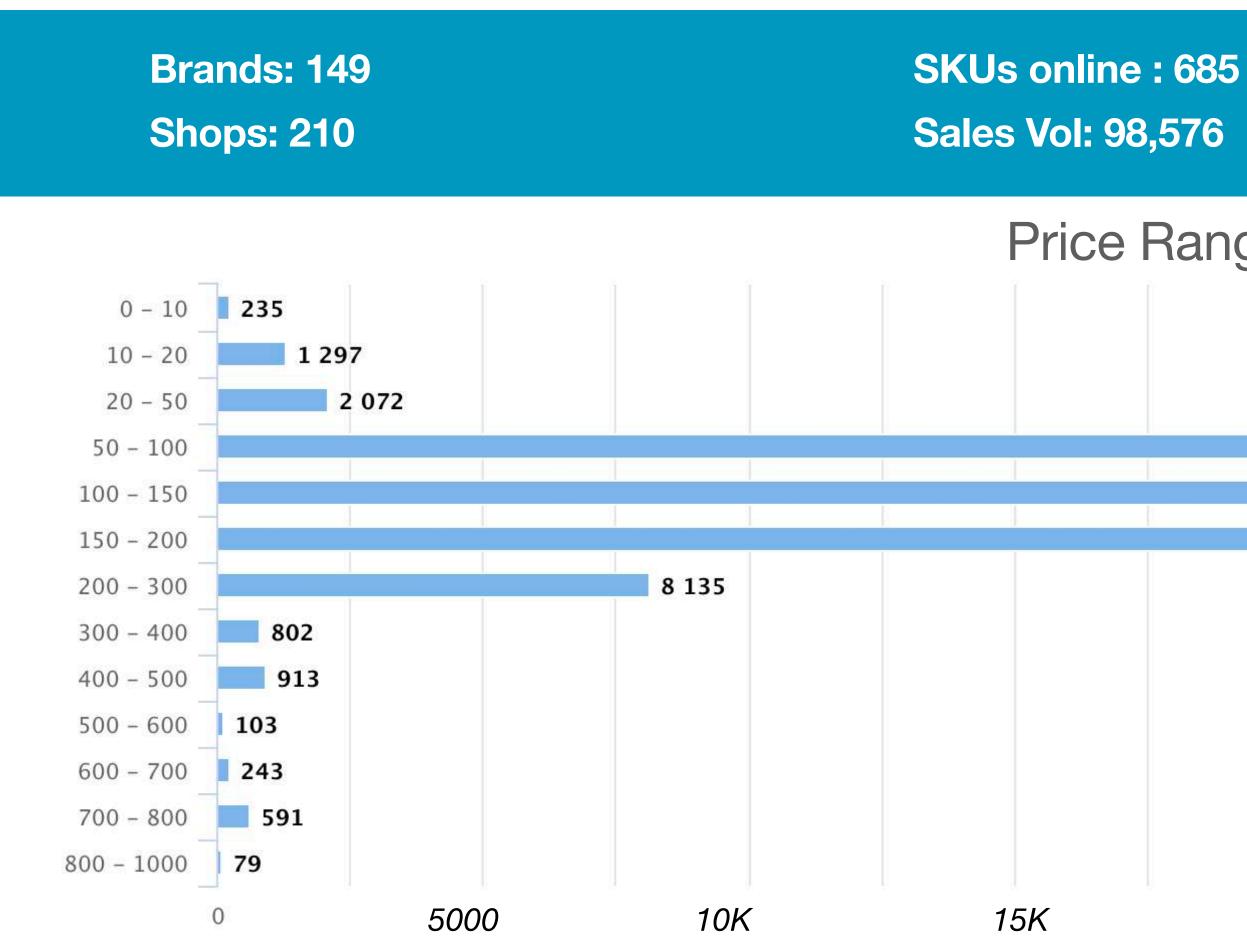

### **PRODUCT PRICE RANGE**

Price distribution (in RMB) \* Ranked by monthly sales volume

## **SUB-CATEGORY - VITAMINS / MINERALS**

**SKUs online: 18,977** Sales Vol: 1,261,818

**Brands: 893** Shops: 2,318

Price distribution (in RMB)