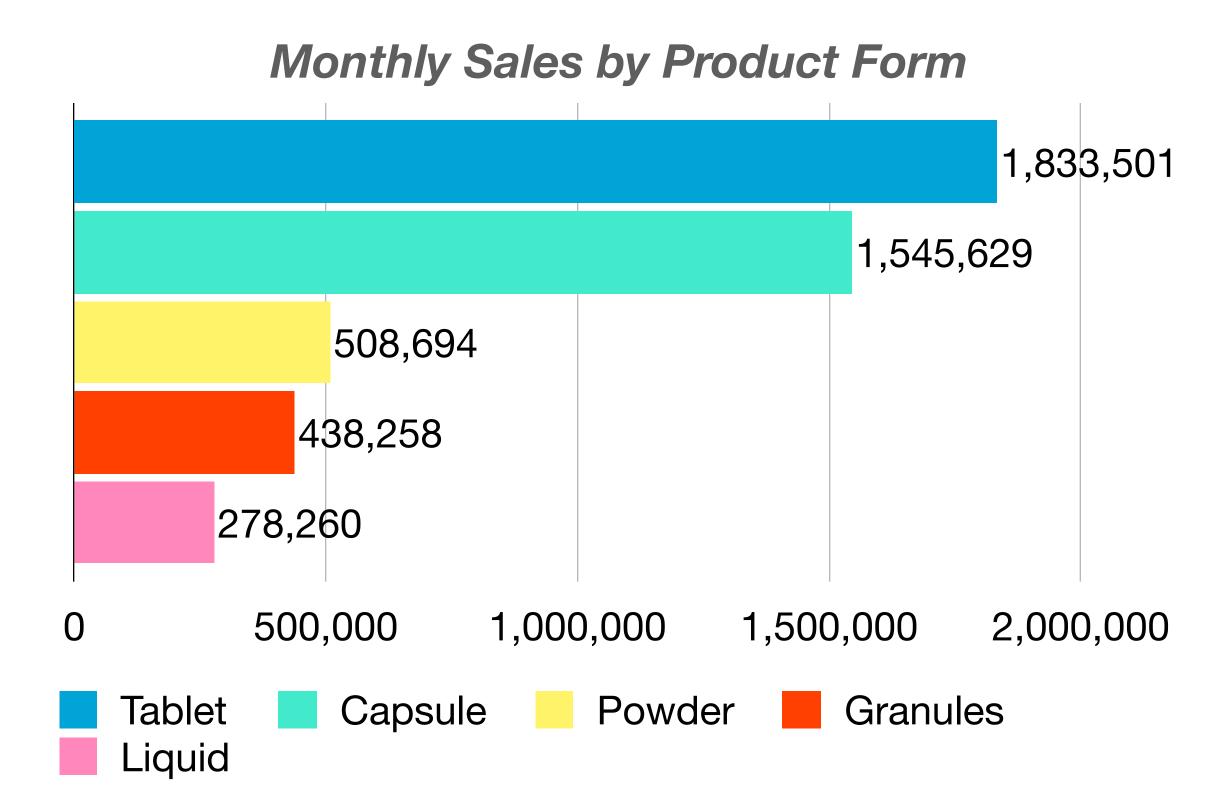

# **SUB-CATEGORY MARKET SHARE**

\* Ranked by monthly sales revenue

- Vitamins / Minerals
- Plant Extracts
- Protein Powders / Amino Acid or Collagen Products
- Probiotics
- Mushroom/microbial fermentation
- Other Supplements
- Fish / Marine Life Extracts
- Dietary Fiber / Carbohydrates
- Beauty Supplements
- Health Functional Foods
- Animal Essences / Extracts
- Sports & Slimming Products
- Fatty Acids / Lipids
- Bundled Supplements