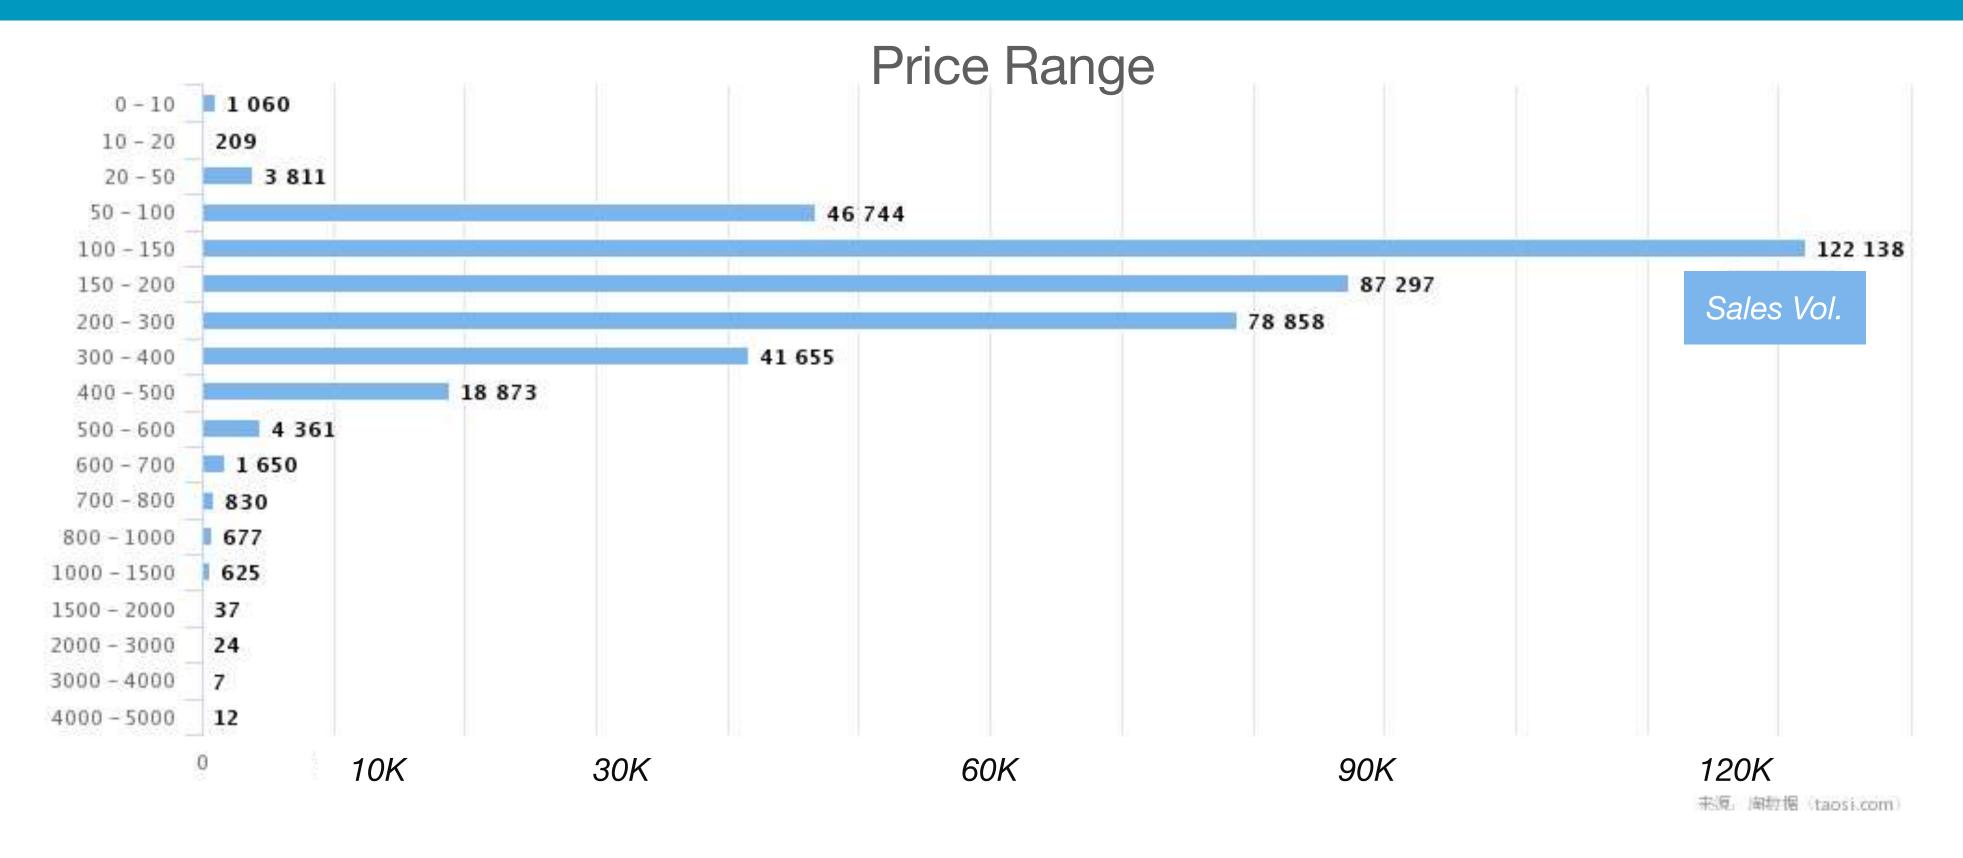

### **PRODUCT PRICE RANGE**

Price distribution (in RMB) \* Ranked by monthly sales volume