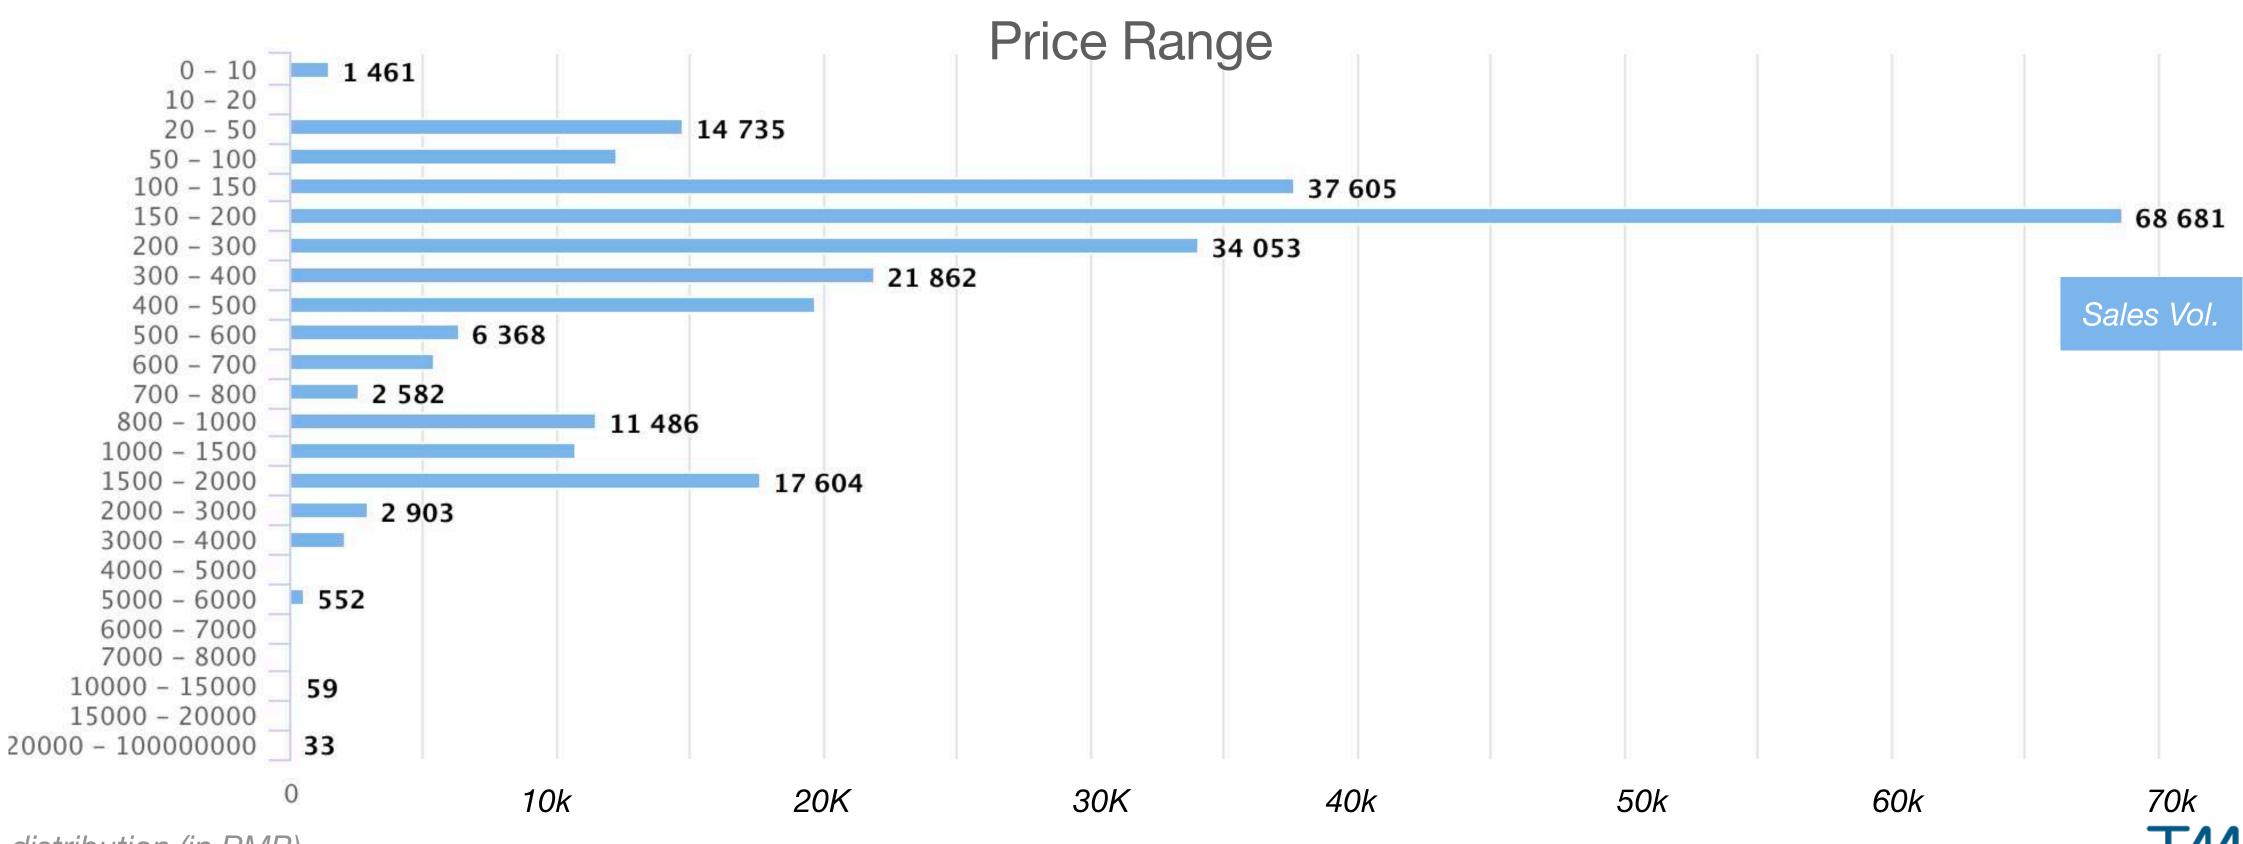

### **PRODUCT PRICE RANGE**

Price distribution (in RMB) \* Ranked by monthly sales volume