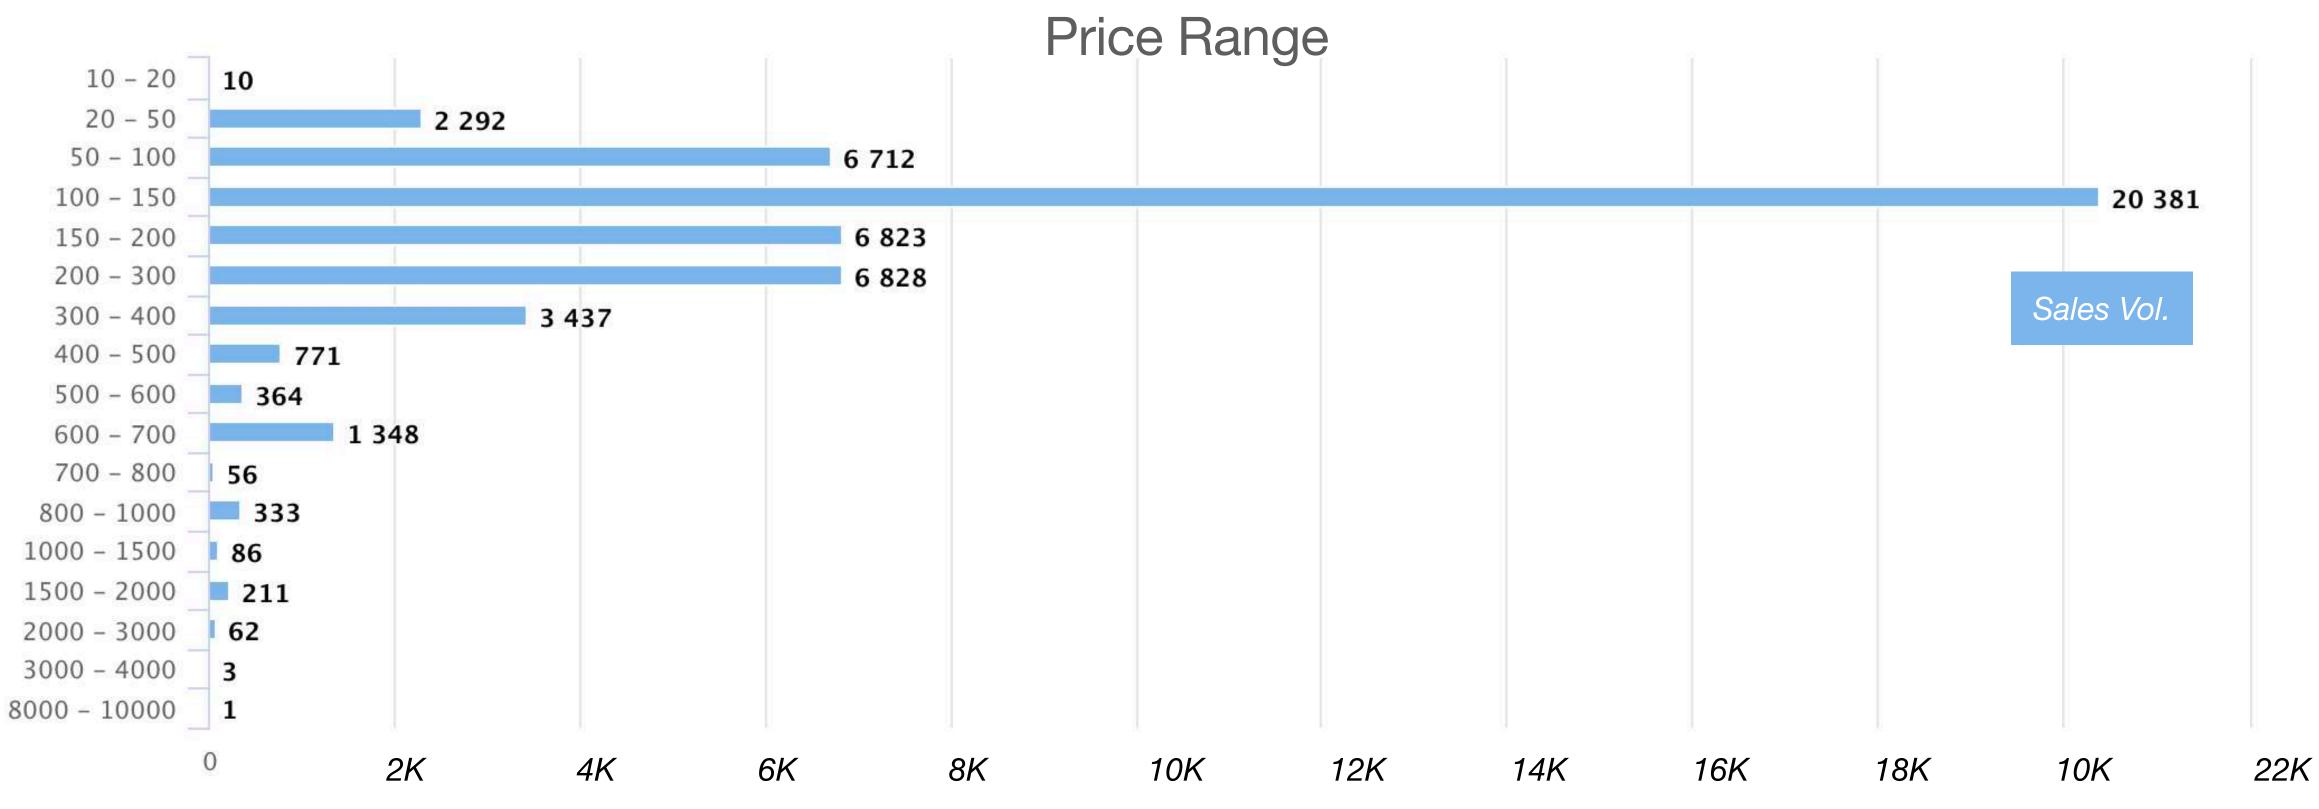

### **PRODUCT PRICE RANGE**

Price distribution (in RMB) \* Ranked by monthly sales volume