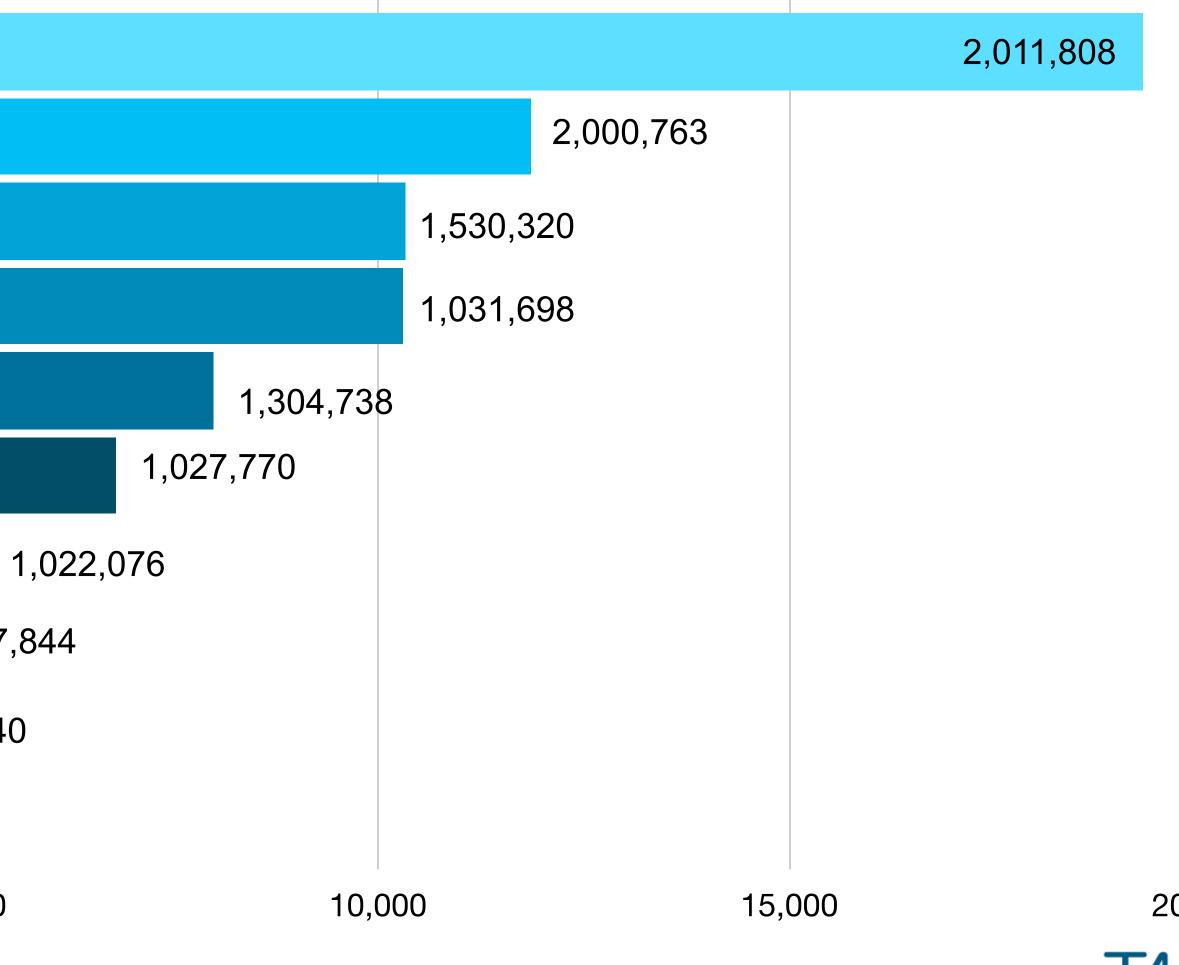

# **SUB-CATEGORY MARKET SHARE**

\* Ranked by monthly sales revenue

- Vitamins / Minerals
- Plant Extracts
- Protein Powders / Amino Acid or Collagen Products
- Probiotics
- Mushroom/microbial fermentation
- Other Supplements
- Fish / Marine Life Extracts
- Dietary Fiber / Carbohydrates
- Beauty Supplements
- Health Functional Foods
- Animal Essences / Extracts
- Sports & Slimming Products
- Fatty Acids / Lipids
- Bundled Supplements

#### Monthly Sales Volume and Revenue (RMB) by Product Type

|         | 19,292.00 | Grape seed extract                         |
|---------|-----------|--------------------------------------------|
|         | 11,863.00 | Plant extracts                             |
|         | 10,340.00 | Collagen peptide, elastin peptide          |
|         | 10,308.00 | Biotin, vitamins                           |
|         | 7,996.00  | multi-vitamins                             |
|         | 6,812.00  | Vitamin C                                  |
|         | 5,162.00  | Bird's Nest Polypeptide Collagen Vitamin C |
| 267     | 4,618.00  | Propolis 30mg                              |
| 797,94  | 4,030.00  | Collagen peptides, elastin peptides,       |
| 558,553 | 3,421.00  | cla conjugated linoleic acid               |
| 5,000   | 0         |                                            |