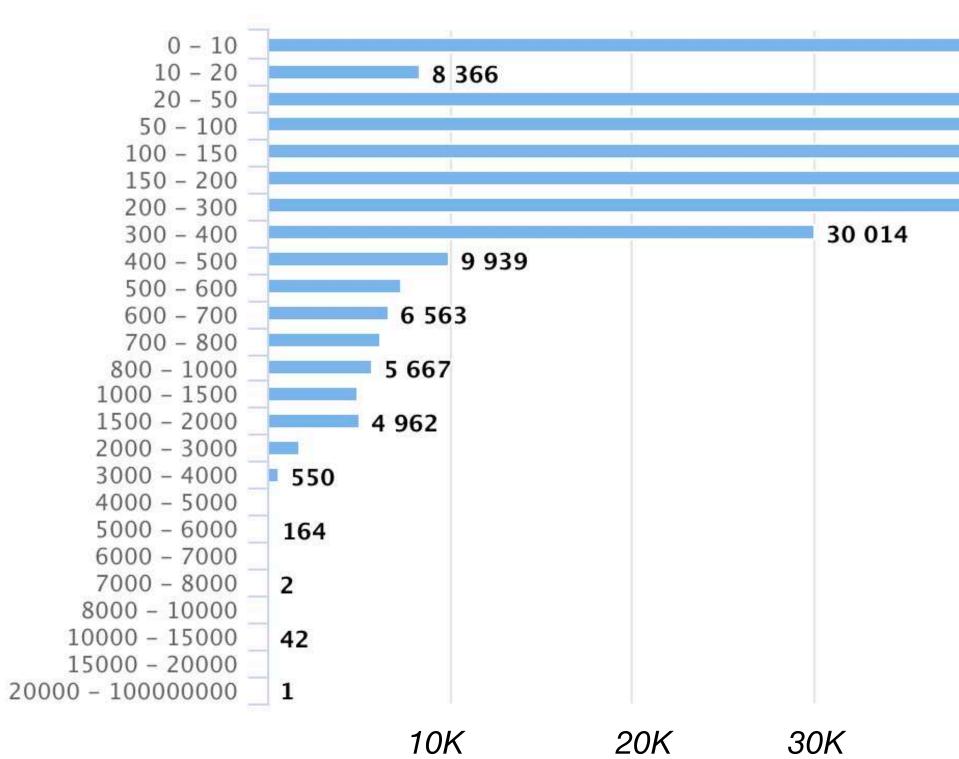

# **SUB-CATEGORY - DIETARY FIBER/CARBOHYDRATES**

**Brands: 317** Shops: 1,121 SKUs online : 3,583 Sales Vol: 367,102

Price distribution (in RMB)

#### July 2020

Sales Revenue: 43,542,306 RMB

**Price Range** 

| 67 839 |        |        | 112 004 |
|--------|--------|--------|---------|
|        | 87 451 |        | 112 884 |
|        |        | Sales  | s Vol.  |
|        |        |        |         |
|        |        |        |         |
|        |        |        |         |
|        |        |        |         |
| 80k    | 100k   | 120k   | 140k    |
|        |        | 87 451 | 87 451  |