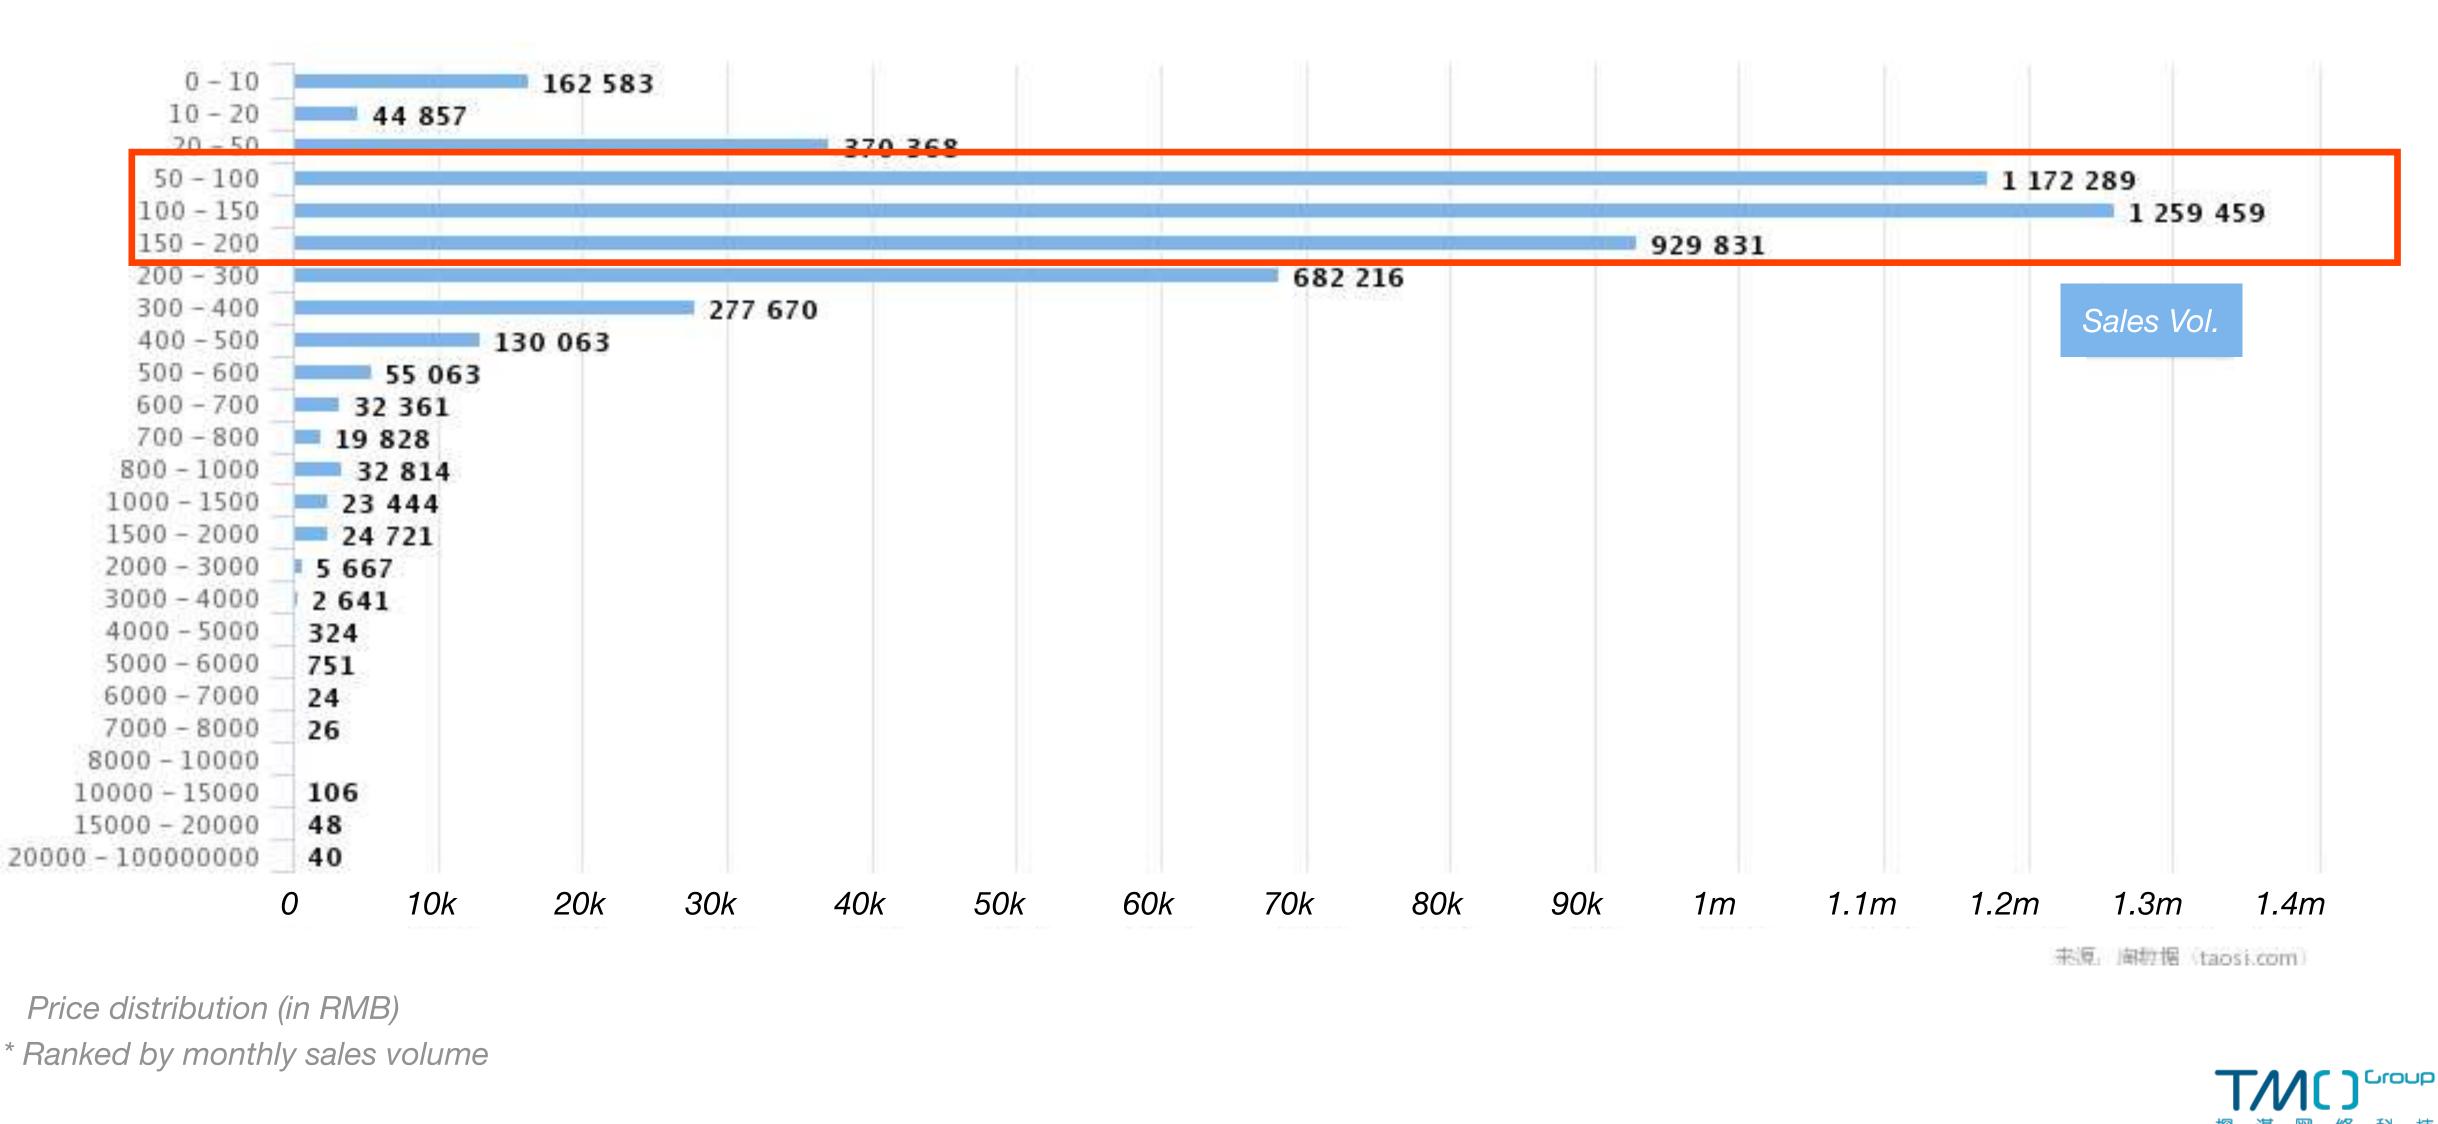

### **PRODUCT PRICE RANGE**

Price distribution (in RMB) \* Ranked by monthly sales volume