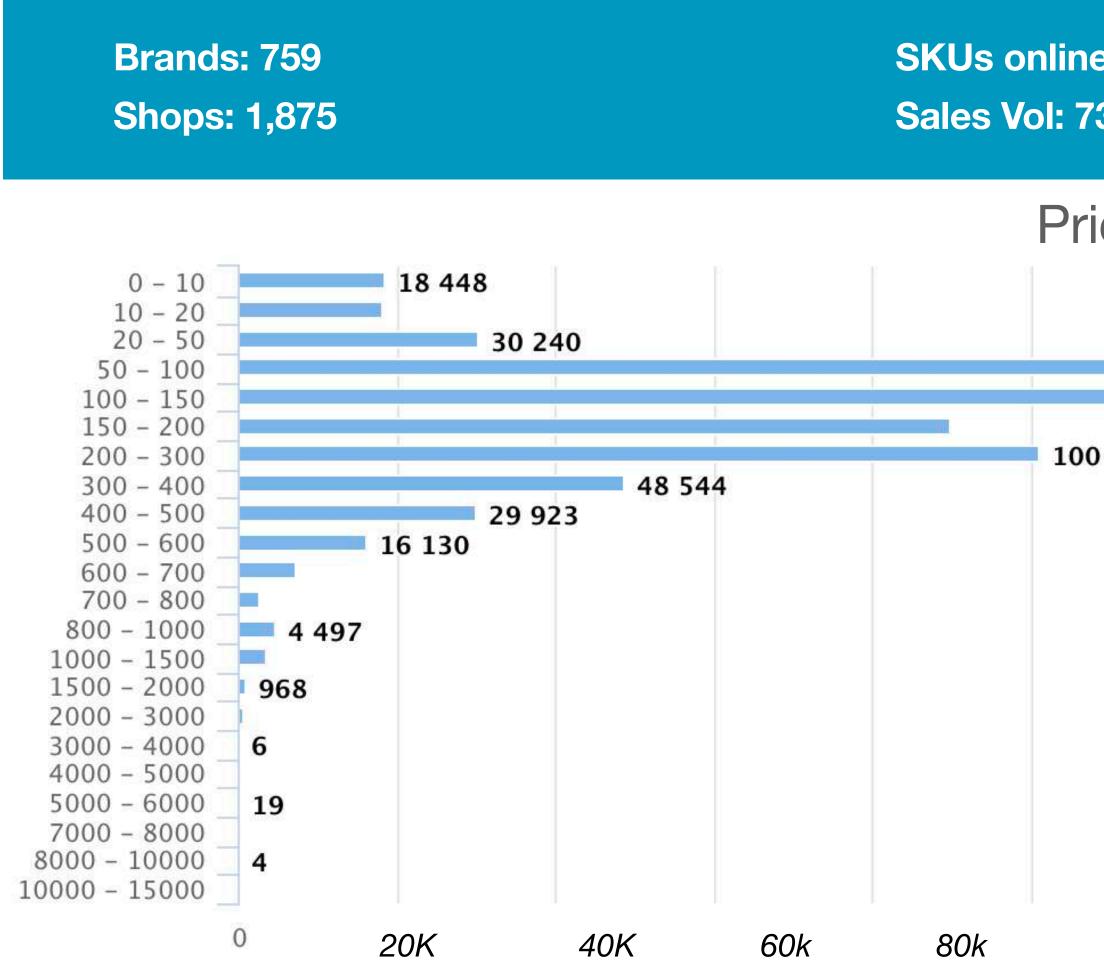

## **SUB-CATEGORY - VITAMINS / MINERALS**

**SKUs online: 18,977** Sales Vol: 1,261,818

**Brands: 893** Shops: 2,318

Price distribution (in RMB)