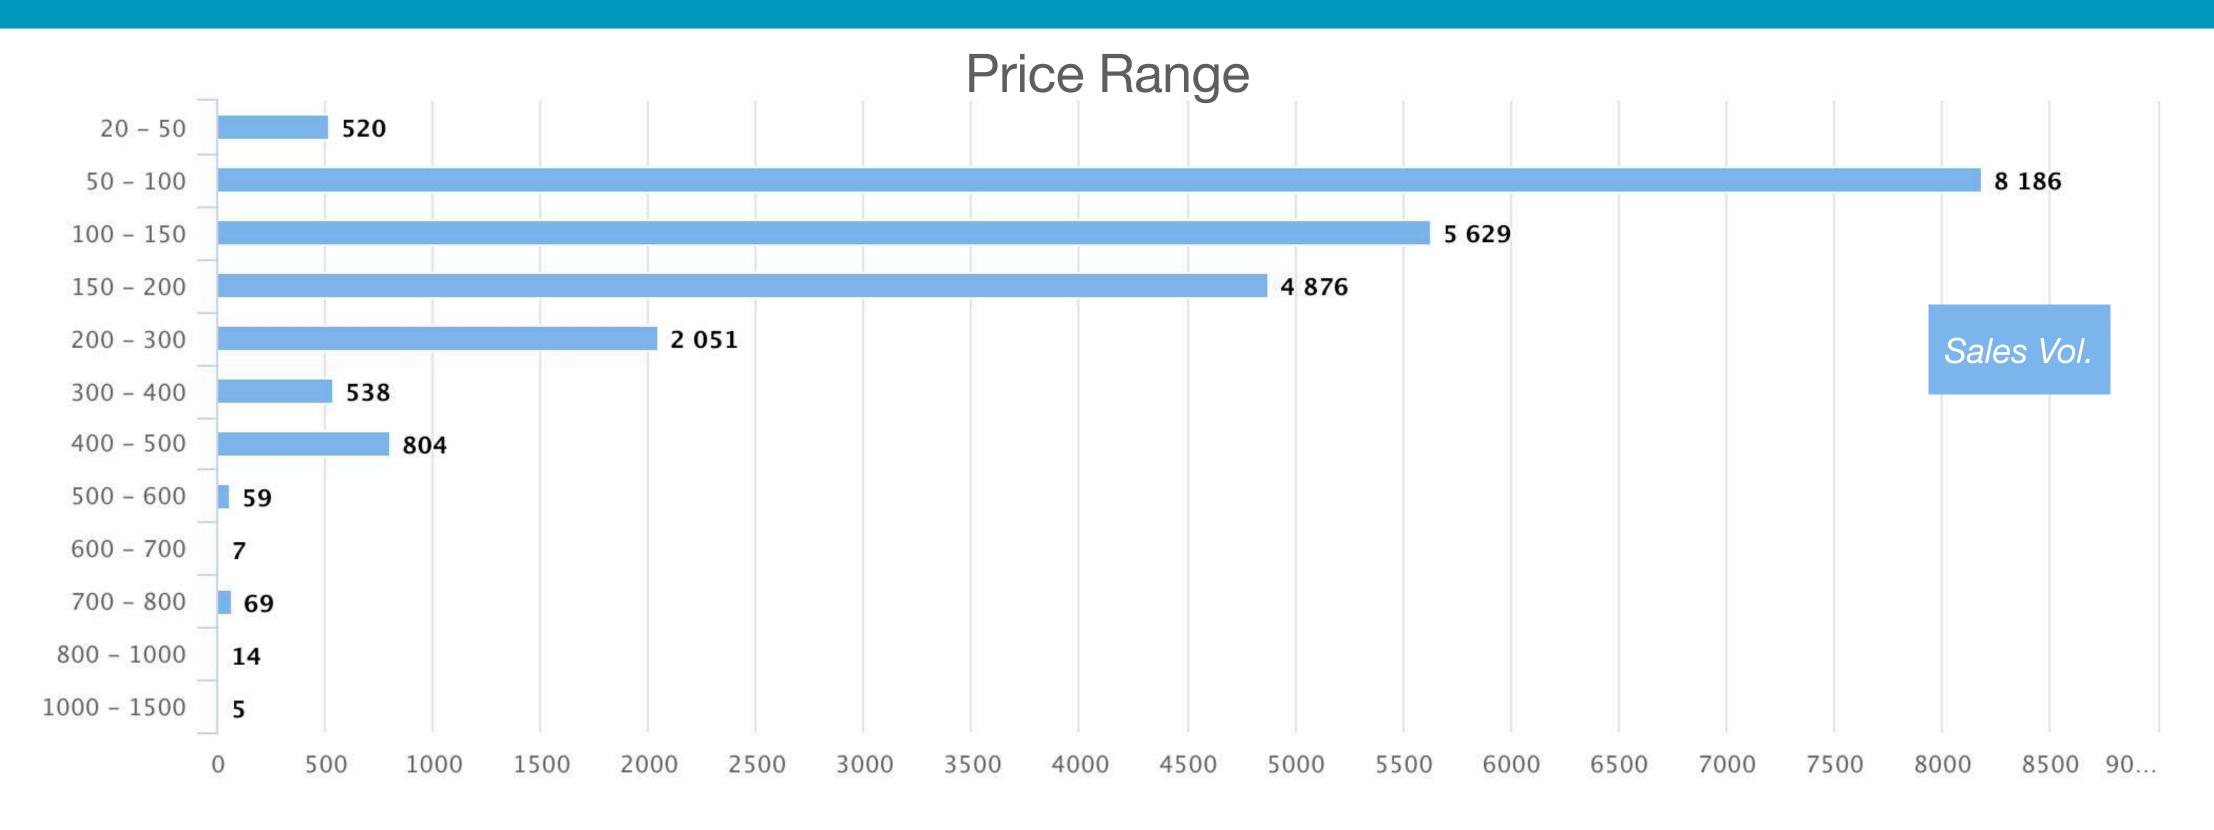

### **PRODUCT PRICE RANGE**

Price distribution (in RMB) \* Ranked by monthly sales volume