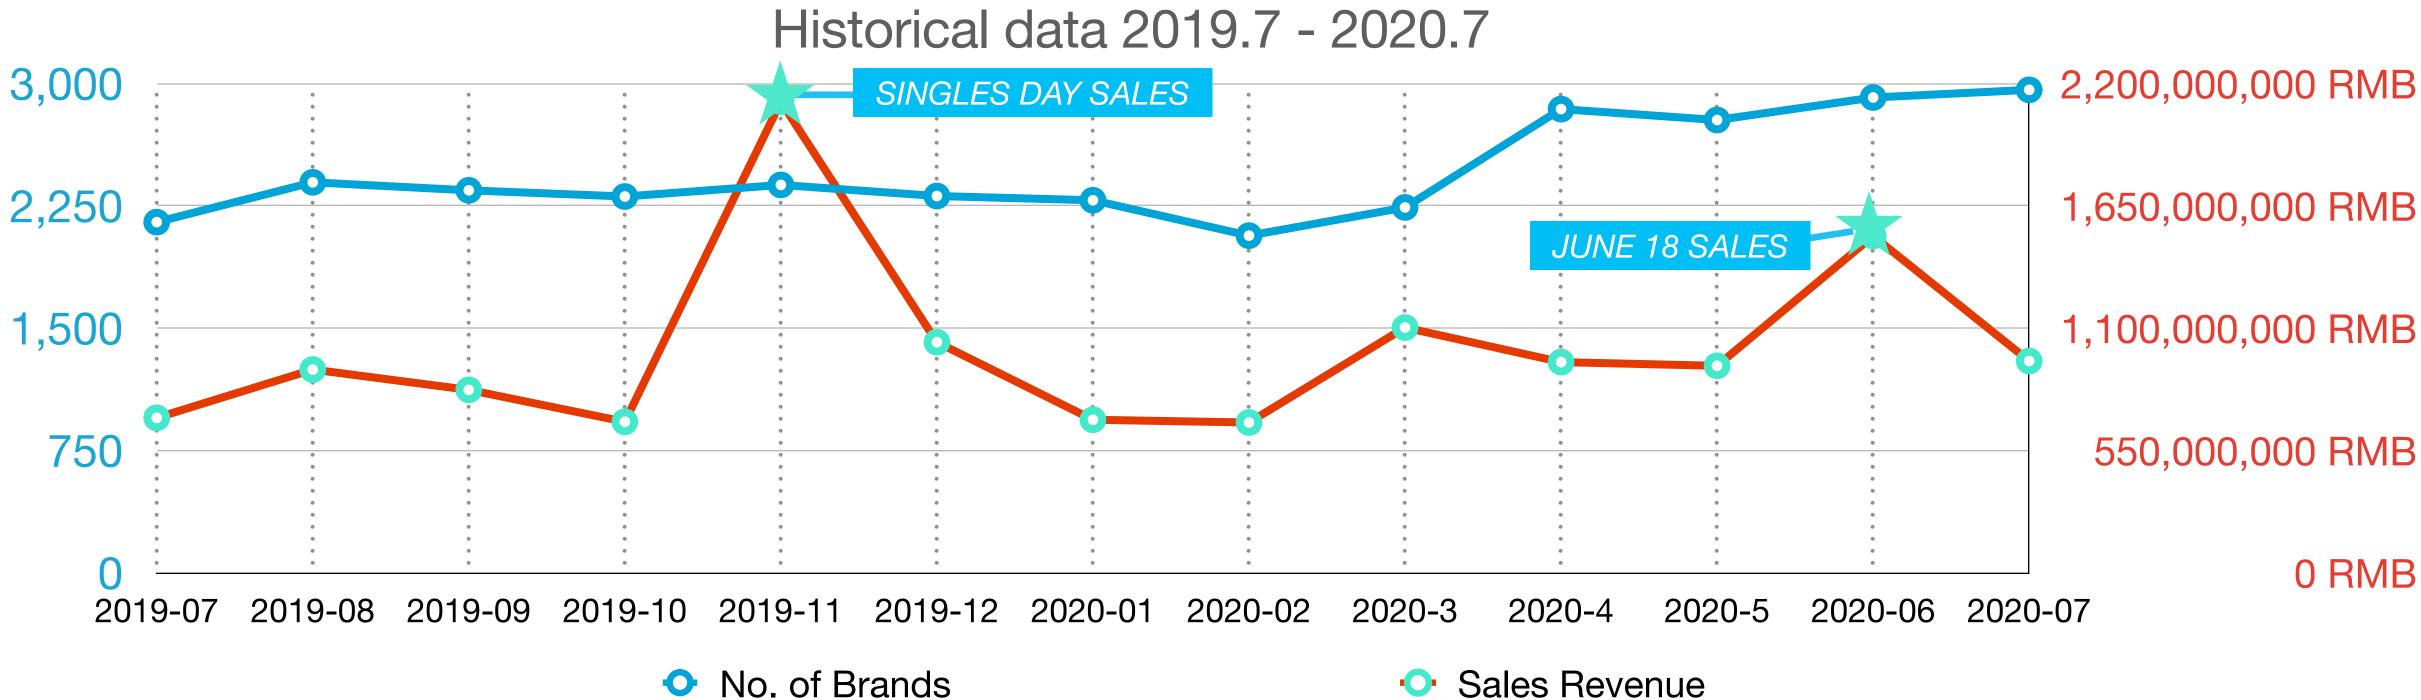

# **OVERSEAS FOOD & SUPPLEMENT MARKET**

Brands: 2,961 Shops: 3,981

SKUs online : 83,670 Sales Vol.: 5,227,233

\* Data was collected at end of July 2020, under the "Food -> Food Supplement -> Overseas Food & Supplements" sub-category on Taobao, Tmall, Tmall Supermarket, and Tmall Global.

### July 2020

Sales Revenue: 952,024,386 RMB