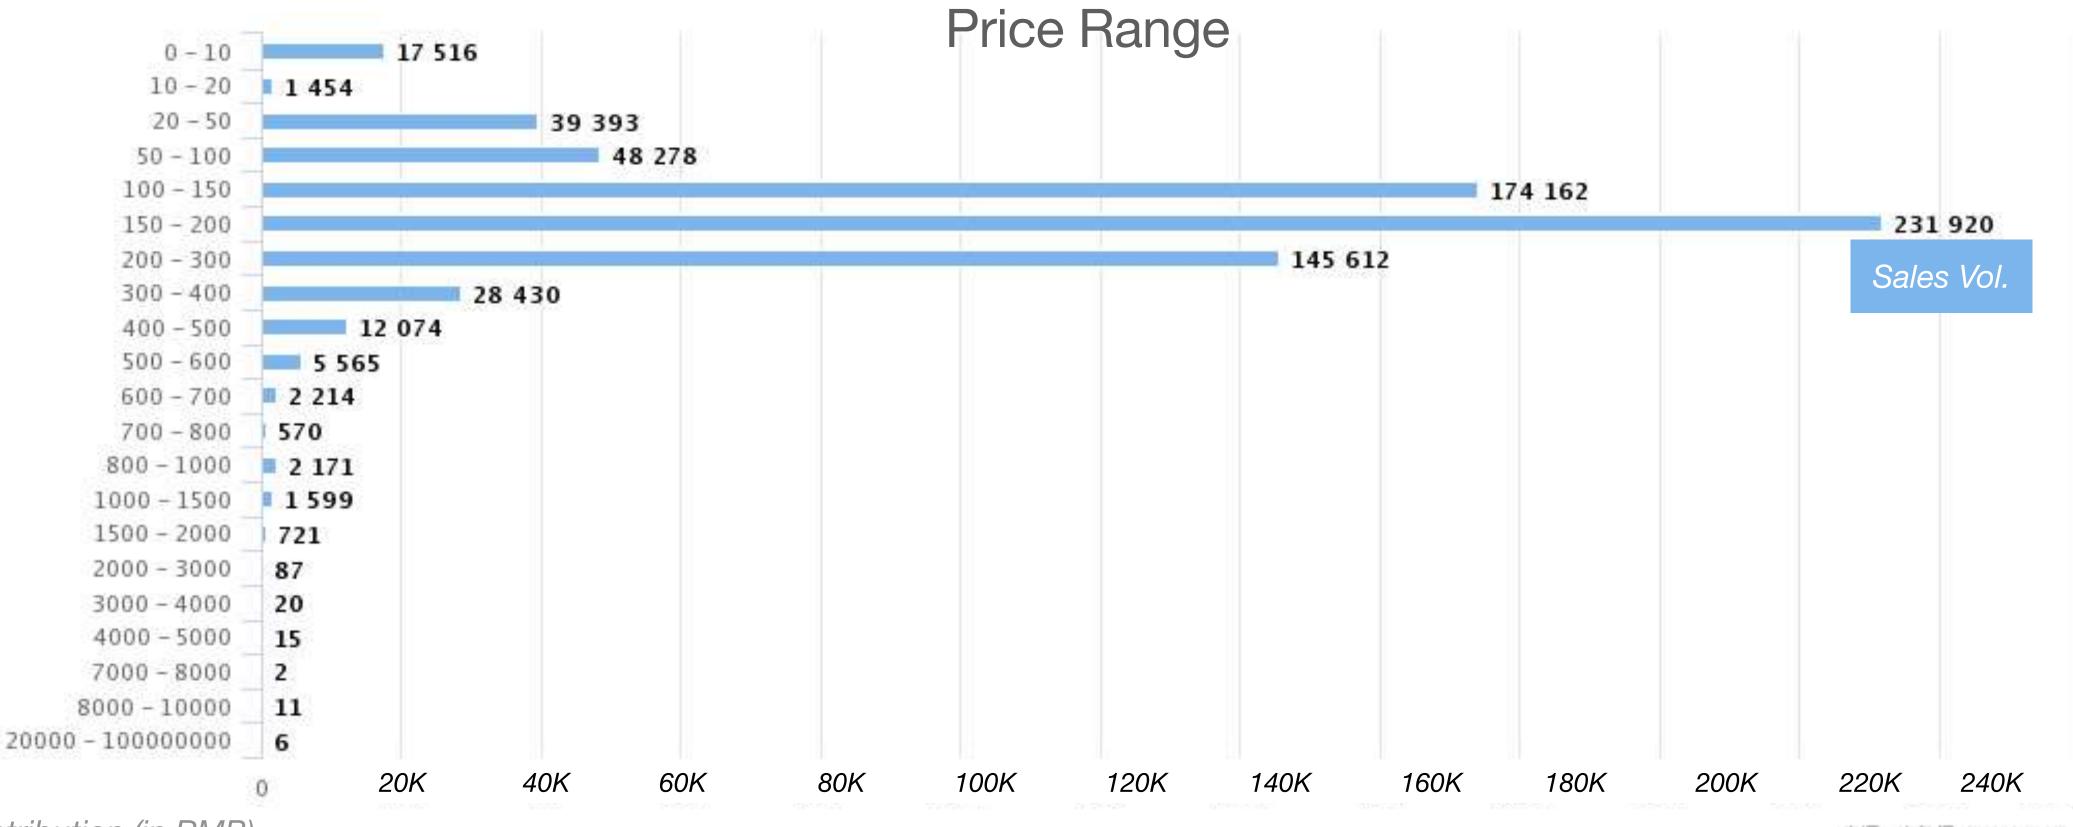

### **PRODUCT PRICE RANGE**

Price distribution (in RMB) \* Ranked by monthly sales volume