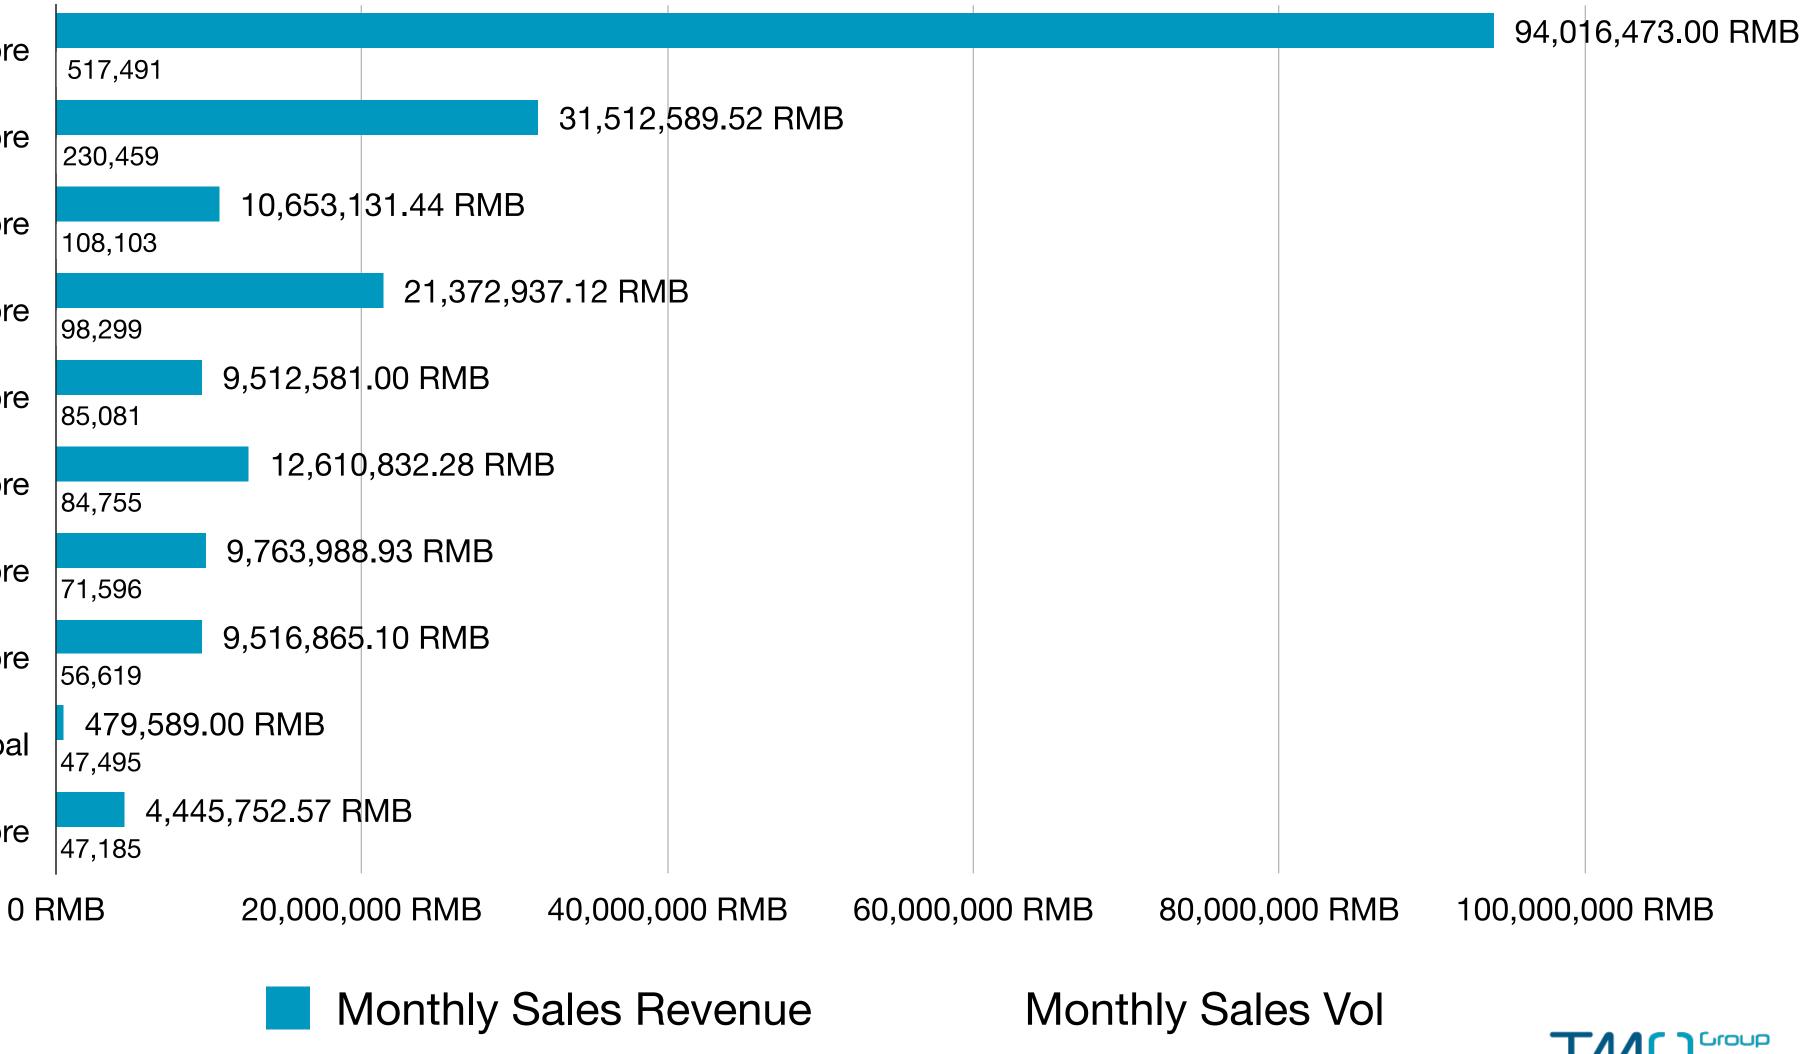

# **TOP 10 CROSS-BORDER STORES**

Tmall global flagship store

Ali Health overseas flagship store

PipingRock flagship store

Swisse overseas flagship store

CarePlus overseas flagship store

ChemistWarehouse overseas flagship store

#### **Top 10 Health Supplements Brands by Sales Volume**

| KEY | BRAND           | REVENUE        | COUNTRY ORIGIN |
|-----|-----------------|----------------|----------------|
|     | Swisse          | 86,535,958 RMB | Australia      |
|     | Blackmores      | 25,125,873 RMB | Australia      |
|     | PipingRock      | 12,171,723 RMB | USA            |
|     | Puritan's Pride | 13,346,056 RMB | USA            |
|     | Healthy Care    | 13,453,506 RMB | Australia      |
|     | Nu-lax          | 7,086,325 RMB  | Australia      |
|     | Vitafusion      | 11,327,416 RMB | USA            |
|     | Svelty          | 7,357,670 RMB  | Japan          |
|     | GNC             | 15,589,263 RMB | USA            |
|     | iSDG            | 12,244,149 RMB | Japan          |