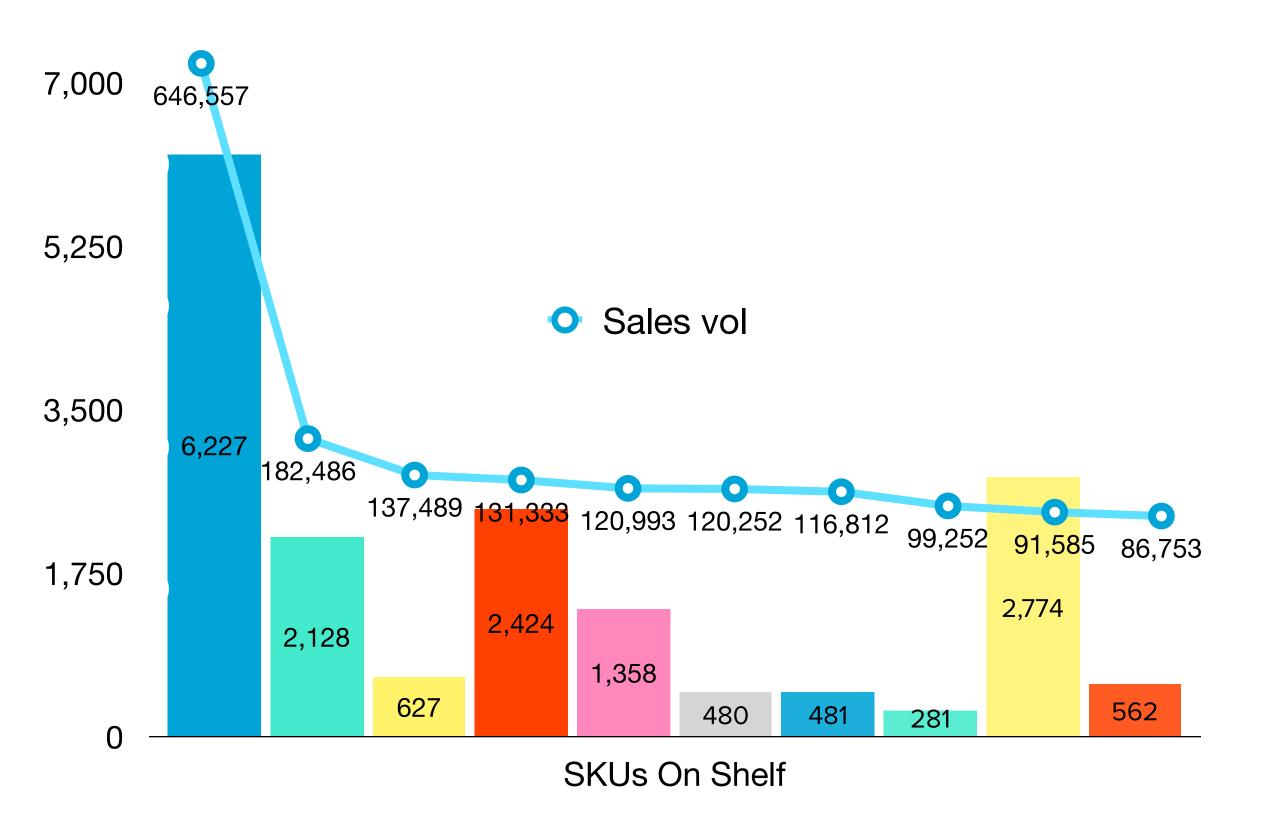

# **OVERSEAS FOOD & SUPPLEMENT MARKET**

Brands: 2,961 Shops: 3,981

SKUs online : 83,670 Sales Vol.: 5,227,233

\* Data was collected at end of July 2020, under the "Food -> Food Supplement -> Overseas Food & Supplements" sub-category on Taobao, Tmall, Tmall Supermarket, and Tmall Global.

### July 2020

Sales Revenue: 952,024,386 RMB