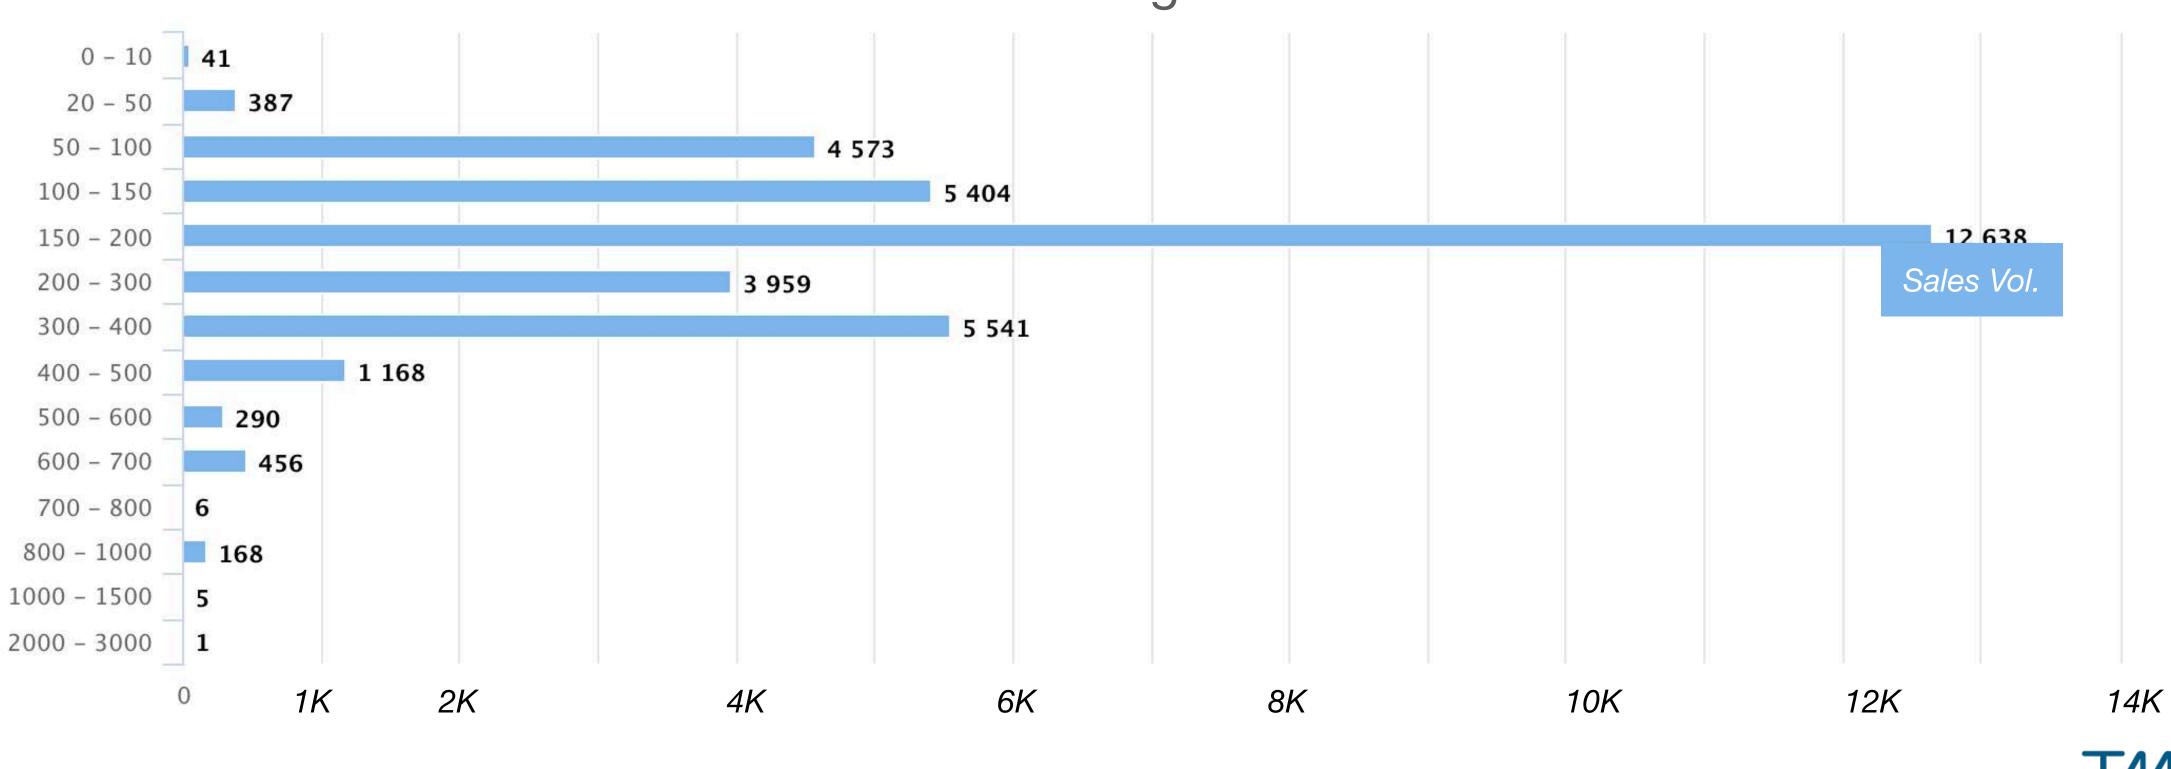

### **SUB-CATEGORY - PROTEIN POWDERS / AMINO ACIDS / COLLAGEN**

Price distribution (in RMB)

#### July 2020

| e : 11,<br>730,30 |         |       |       | Sales Re | venue: 13 | 6,382,68 | 2 RMB                     |
|-------------------|---------|-------|-------|----------|-----------|----------|---------------------------|
| ice F             | Range   |       |       |          |           |          |                           |
| 0 845             | 120 498 |       |       |          |           |          | 238 284<br>es <i>Vol.</i> |
| 100k              | 120     | )k 1. | 40k 7 | 160k     | 180k      | 200k     | 220K                      |
|                   |         |       |       |          |           |          |                           |