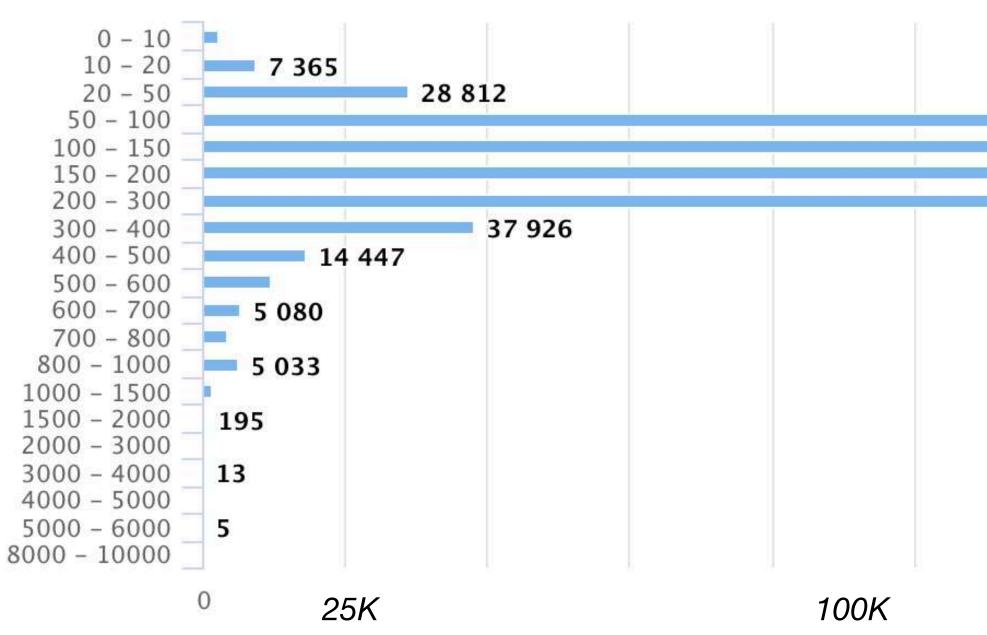

### **SUB-CATEGORY - PROTEIN POWDERS / AMINO ACIDS / COLLAGEN**

Price distribution (in RMB)

#### July 2020

| e : 11,<br>730,30 |         |       |       | Sales Re | venue: 13 | 6,382,68 | 2 RMB                     |
|-------------------|---------|-------|-------|----------|-----------|----------|---------------------------|
| ice F             | Range   |       |       |          |           |          |                           |
| 0 845             | 120 498 |       |       |          |           |          | 238 284<br>es <i>Vol.</i> |
| 100k              | 120     | )k 1. | 40k 7 | 160k     | 180k      | 200k     | 220K                      |
|                   |         |       |       |          |           |          |                           |