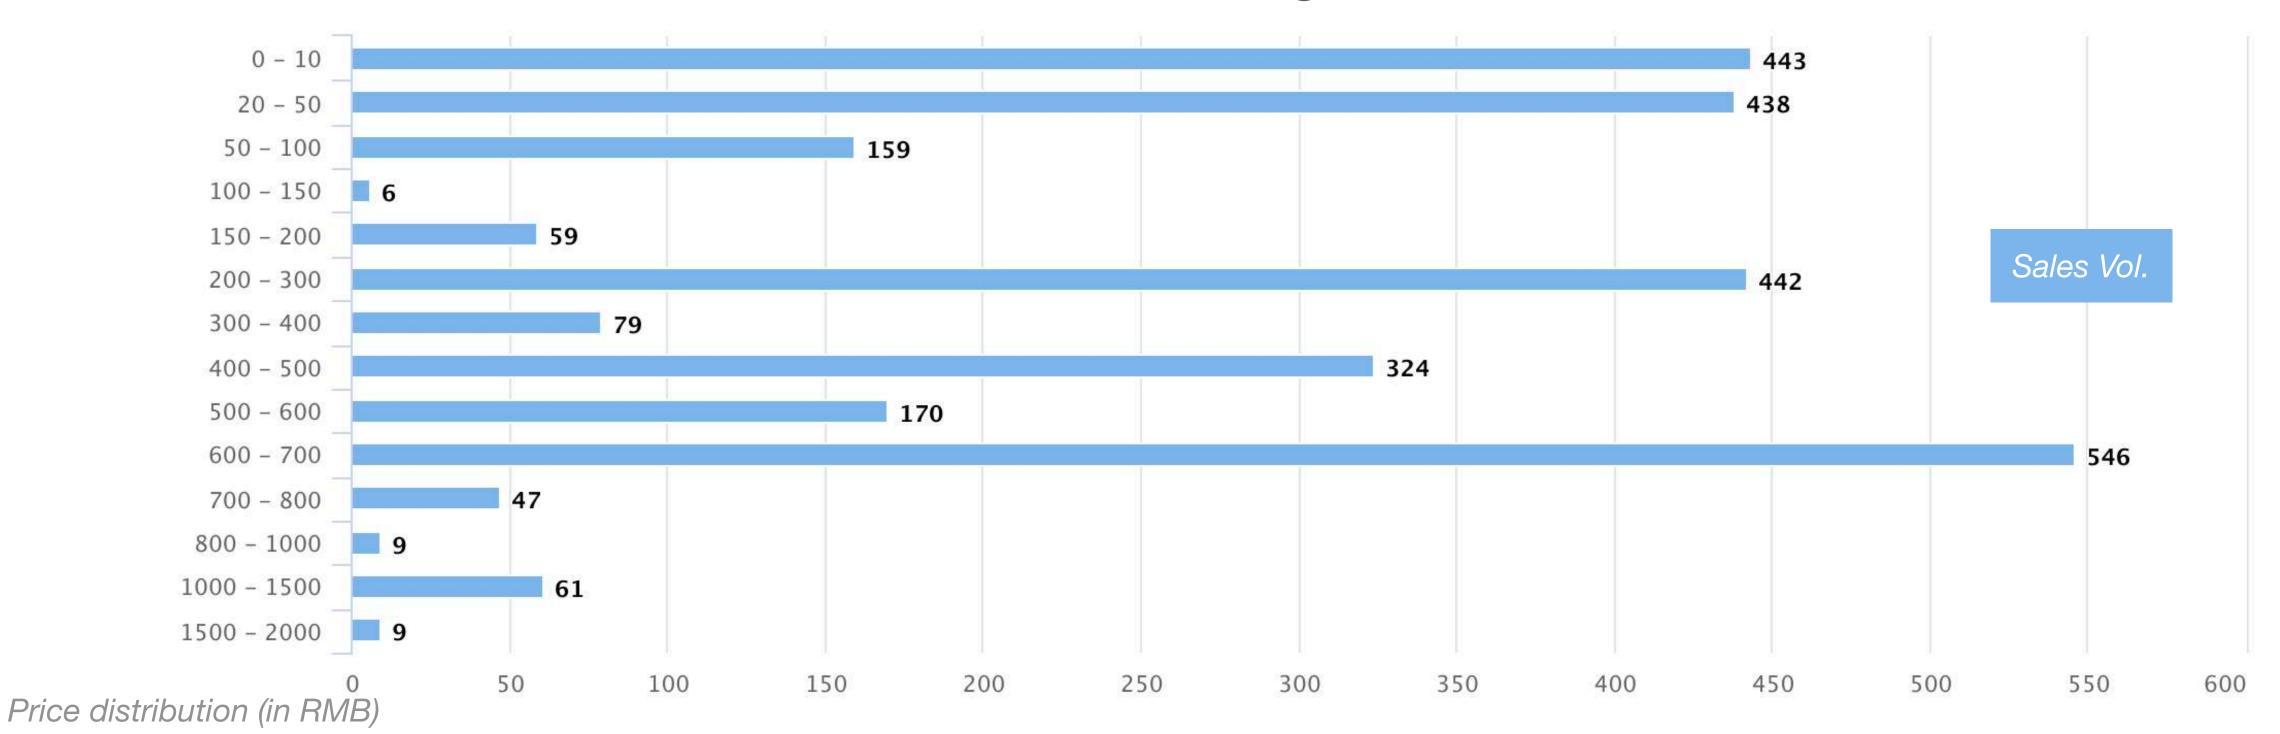

### **PRODUCT PRICE RANGE**

Price distribution (in RMB) \* Ranked by monthly sales volume