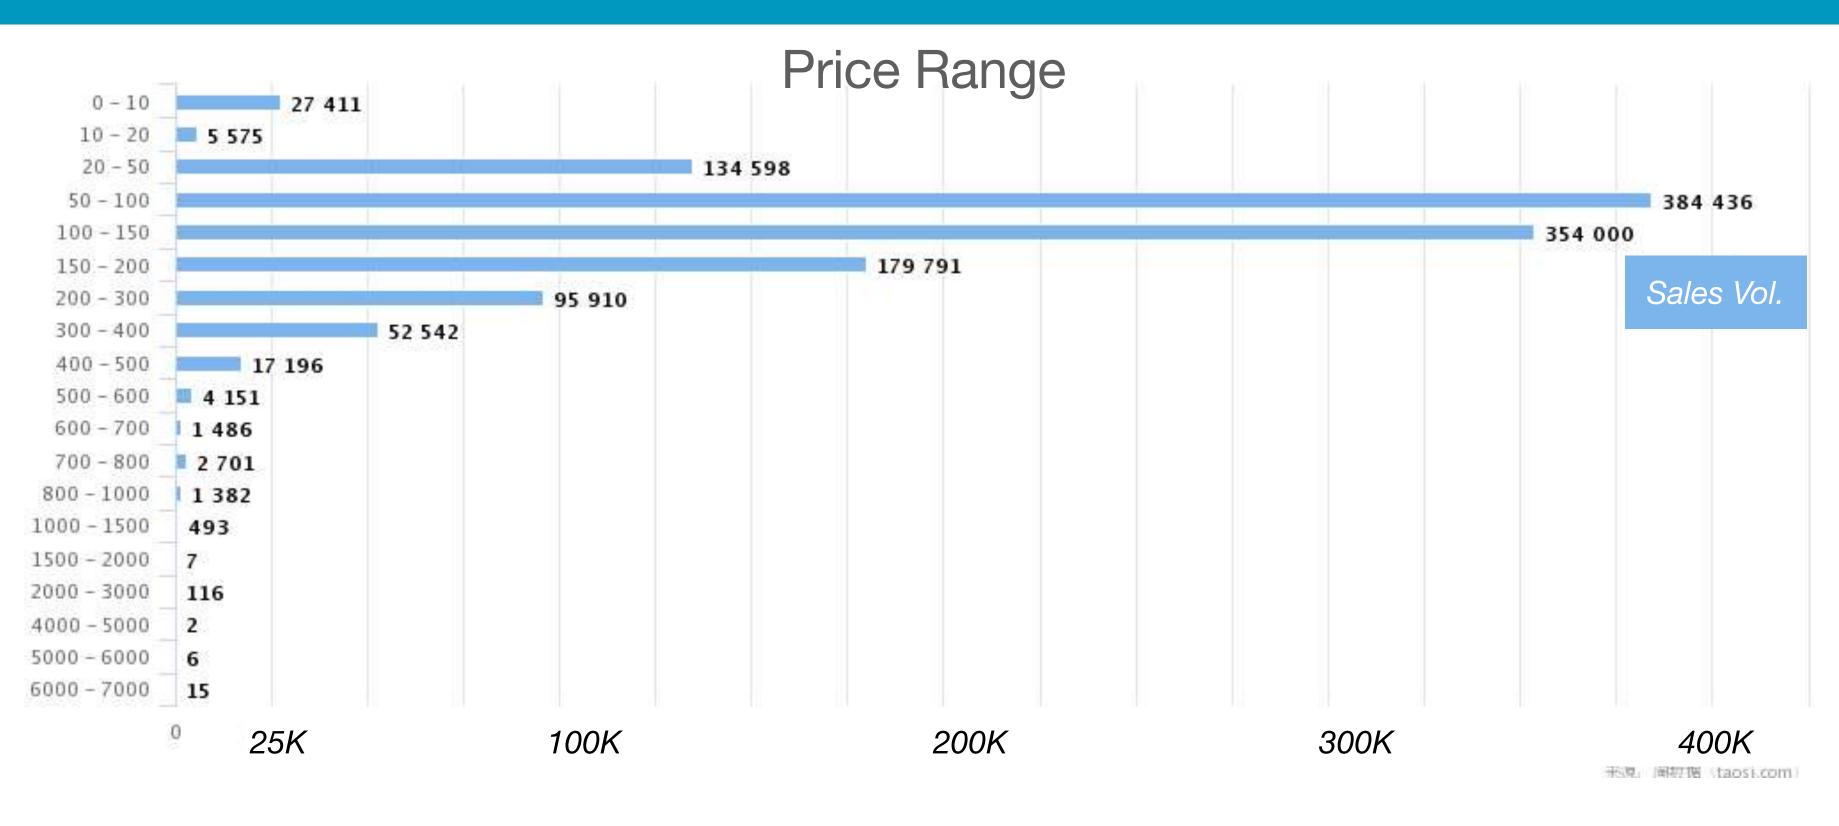

### **PRODUCT PRICE RANGE**

Price distribution (in RMB) \* Ranked by monthly sales volume

## **SUB-CATEGORY - VITAMINS / MINERALS**

**SKUs online: 18,977** Sales Vol: 1,261,818

**Brands: 893** Shops: 2,318

Price distribution (in RMB)