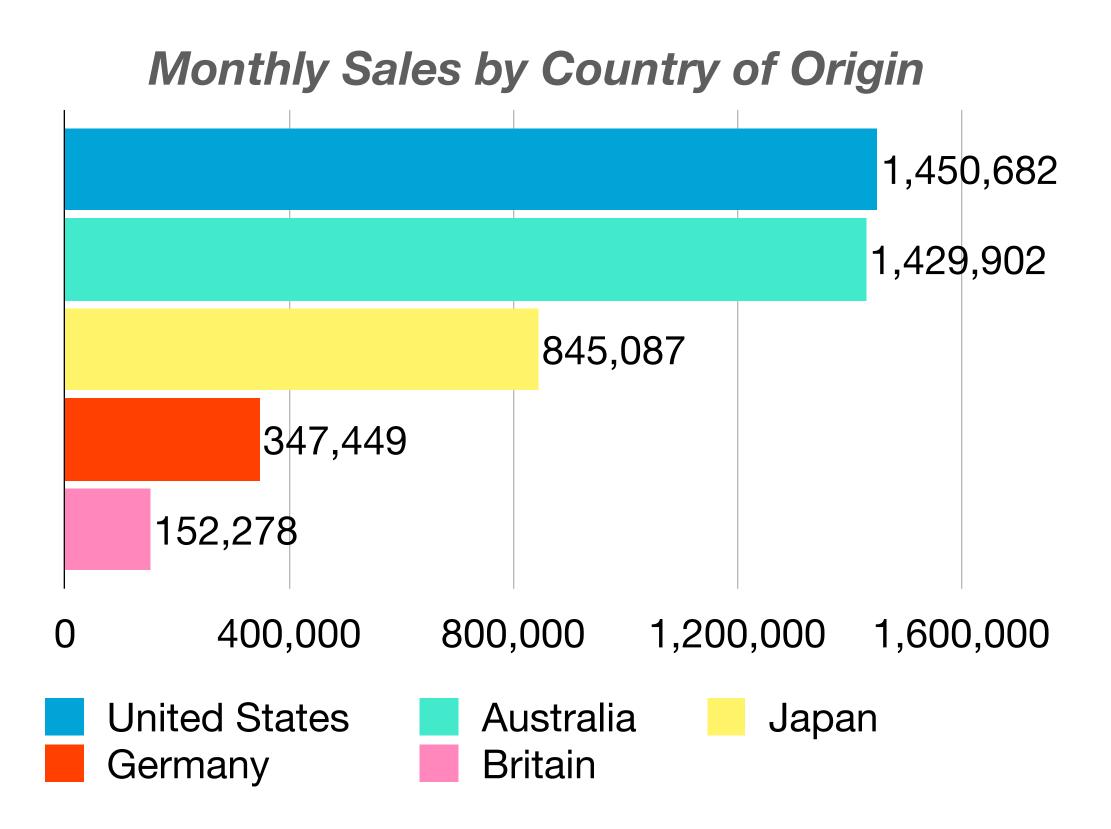

#### **Top 10 Health Supplements Brands by Sales Volume**

| KEY | BRAND           | REVENUE        | COUNTRY ORIGIN |
|-----|-----------------|----------------|----------------|
|     | Swisse          | 86,535,958 RMB | Australia      |
|     | Blackmores      | 25,125,873 RMB | Australia      |
|     | PipingRock      | 12,171,723 RMB | USA            |
|     | Puritan's Pride | 13,346,056 RMB | USA            |
|     | Healthy Care    | 13,453,506 RMB | Australia      |
|     | Nu-lax          | 7,086,325 RMB  | Australia      |
|     | Vitafusion      | 11,327,416 RMB | USA            |
|     | Svelty          | 7,357,670 RMB  | Japan          |
|     | GNC             | 15,589,263 RMB | USA            |
|     | iSDG            | 12,244,149 RMB | Japan          |