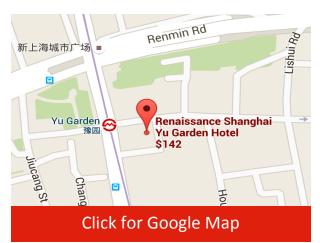

# **Venue & Directions**

Renaissance Shanghai Yu Garden 159 South He Nan Road, Huangpu District Shanghai 200010 China Tel: (+86) -21-2321-8888

Conference Room 3<sup>rd</sup> Floor

Lobby is on 4<sup>th</sup> Floor

### **Directions**